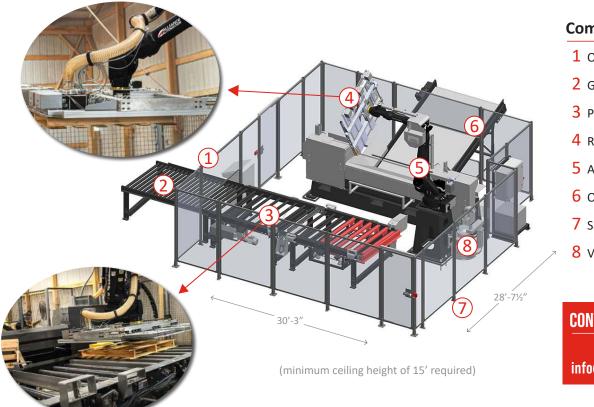

#### Components

- 1 Operator Station
- 2 Gravity Infeed Conveyor
- 3 Powered Conveyor
- 4 Robot/End of arm tool
- 5 Alliance Automation Bandsaw
- 6 Outfeed Conveyor
- 7 Safety Guarding
- 8 Vacuum System