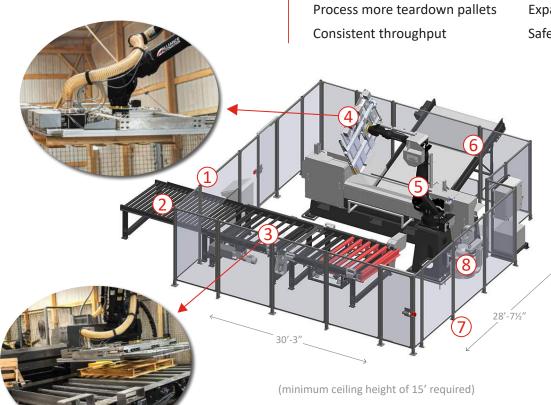

# **100 PALLETS PER HOUR**

**AT 85% EFFICIENCY** 

Benefits of the Robotic Pallet Dismantler

Double your output

Eliminate operator fatigue

Expand your available labor

Safer work environment

- 1 Operator Station
- 2 Gravity Infeed Conveyor
- 3 Powered Conveyor
- 4 Robot/End of arm tool
- 5 Alliance Automation Bandsaw
- 6 Outfeed Conveyor
- 7 Safety Guarding
- 8 Vacuum System