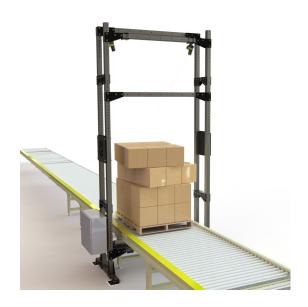

## **Instant Feedback of Product Overhang**

Crooked and skewed stacks on pallets or improper placement of pallets onto service boards leads to misalignment and crashes in automated storage and retrieval systems (ASRS).

Guardian utilizes high-end machine vision technology combined with advanced lighting techniques to verify that your product does not extend beyond the boundaries of your pallet or service board.

Guardian can inspect and output to your line PLC whenever a defective pallet load is found allowing operators to correct the problem before it causes a crash.

## Inspect the Entire Perimeter of Your Pallets

- · Top & Bottom Corner Angles
- · Top & Bottom Edge Inspect
- · Right & Left Edge Inspect
- · Top & Bottom Corner Radius