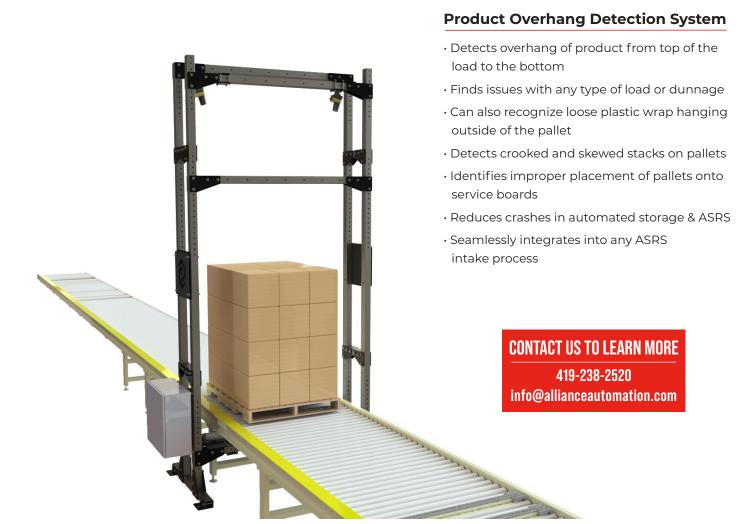

## **Instant Feedback of Product Overhang**

Crooked and skewed stacks on pallets or improper placement of pallets onto service boards leads to misalignment and crashes in automated storage and retrieval systems (ASRS).

Guardian utilizes high-end machine vision technology combined with advanced lighting techniques to verify that your product does not extend beyond the boundaries of your pallet or service board.

Guardian can inspect and output to your line PLC whenever a defective pallet load is found allowing operators to correct the problem before it causes a crash.

## Inspect the Entire Perimeter of Your Pallets

- · Top & Bottom Corner Angles
- · Top & Bottom Edge Inspect
- · Right & Left Edge Inspect
- · Top & Bottom Corner Radius