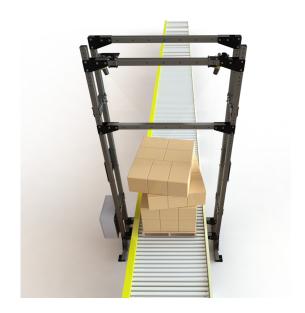

## **Instant Feedback of Product Overhang**

Crooked and skewed stacks on pallets or improper placement of pallets onto service boards leads to misalignment and crashes in automated storage and retrieval systems (ASRS).

Guardian utilizes high-end machine vision technology combined with advanced lighting techniques to verify that your product does not extend beyond the boundaries of your pallet or service board.

Guardian can inspect and output to your line PLC whenever a defective pallet load is found allowing operators to correct the problem before it causes a crash.

## Inspect the Entire Perimeter of Your Pallets

- · Top & Bottom Corner Angles
- · Top & Bottom Edge Inspect
- · Right & Left Edge Inspect
- · Top & Bottom Corner Radius