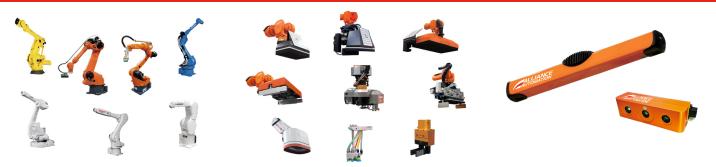

#### **ROBOTIC ARMS**

Can use robotic arms from any major manufacturer, giving you the freedom to choose the right one for your specific load, reach and footprint.

Use an off-the-shelf gripper, choose one of our standard grippers, or let us design one for your unique application. Create a gripping solution tailored to your packaging and containers.

#### **VISION SYSTEMS**

We guide you to the right 3D vision technology and peripheral sensors. We combine all data under one platform, enabling robots to accurately measure the position of objects, check containers for deformities, and continuously monitor the depalletizing process.