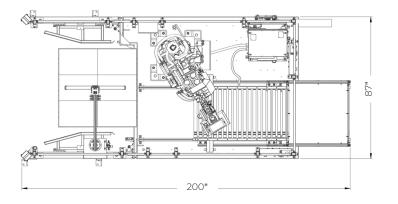

#### QUICKBOT

- Dimensions: 200" x 87" x 93" (4242 x 2210 x 2362 mm)
- Gross weight: 8,000 lbs. (3,629 kg)